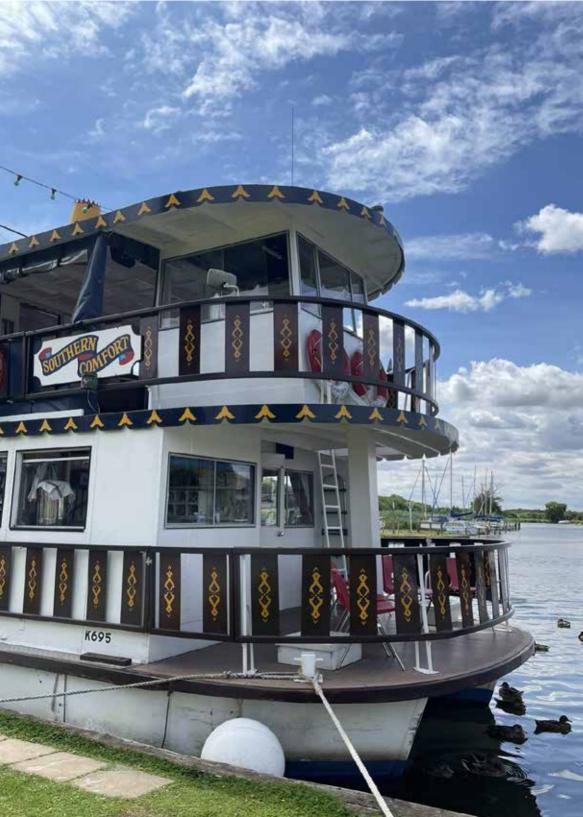

#### Train & Broads Cruise Package

#### **Daily between April and October**

This wonderful experience combines a nostalgic steam hauled train trip through the picturesque Norfolk countryside together with a boat cruise on the beautiful Norfolk Broads.

Start from our Aylsham Station and when you arrive into Wroxham your coach will be waiting for you. A 15-minute drive on your coach will take you to Horning where the boat will be waiting. Bring along binoculars to take in the fantastic views.

After your 1½ hour cruise, return to Aylsham by train or give your group time to explore Horning itself or Wroxham with its abundance of eating places, shops and the famous Roys of Wroxham.

#### **Boat Times are**

10:30 13:00 15:00

The experience can also be done in reverse, taking the boat cruise first with train departures from our Wroxham Station. Contact us and we can tailor your trip to suit your group.