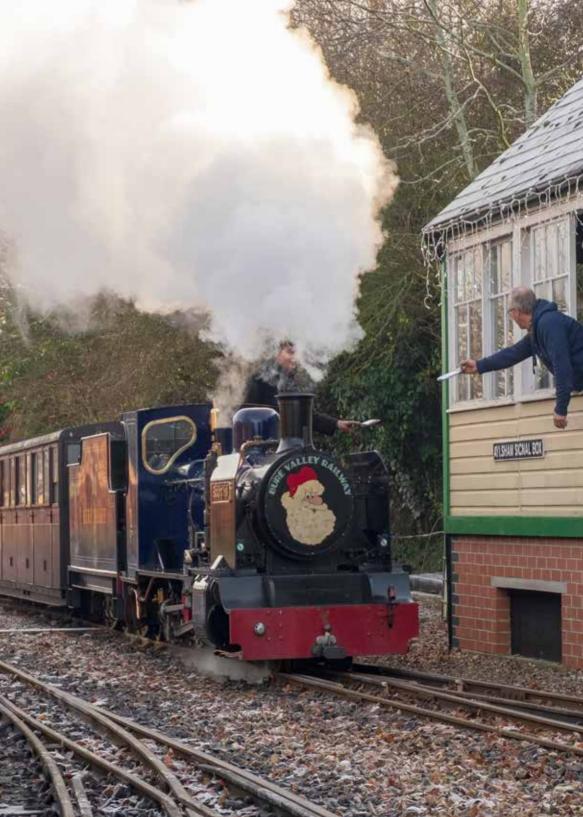

#### **Group Festive Packages**

For pre-booked parties of 20 or more.

Train times to suit your group. Available weekdays in November and December.

#### Christmas VIP Lunch Package

Take a 45-minute journey from Wroxham to the historic town of Aylsham where we will welcome your group at The Whistlestop Café for a festive 2-course Christmas lunch with all the trimmings, a choice of desserts, tea and coffee and a warm mince pie.

Alternatively, start your journey from Aylsham, enjoying your lunch first.

| Single Train | Adult | £32.00 |
|--------------|-------|--------|
| Return Train | Adult | £38.00 |

#### Christmas festive Special Package

Starting at Wroxham, take a 45-minute journey to Aylsham. Once there your group will enjoy tea, coffee, mulled punch and a selection of festive treats.

Alternatively, start your journey from Aylsham, enjoying your refreshments first.