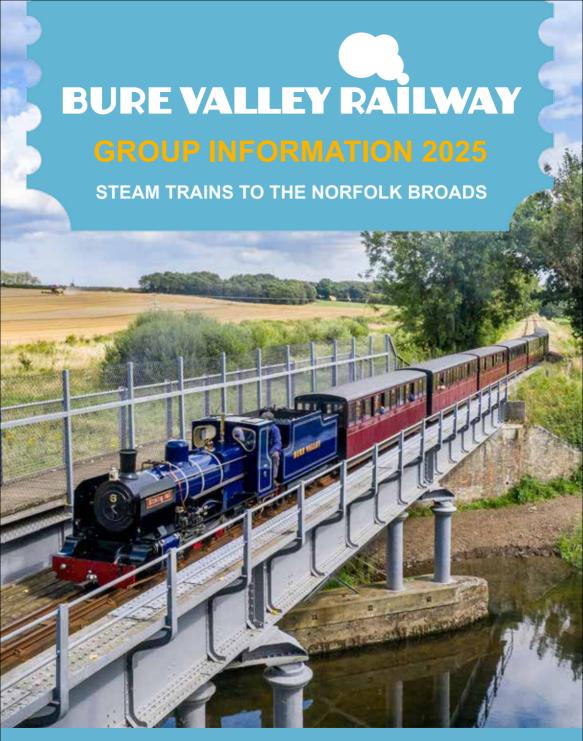

# All Aboard

A warm welcome awaits your group at the Bure Valley Railway.

Our friendly team can easily accommodate pre-booked groups on all our scheduled trains for an enjoyable nine mile nostalgic journey by steam through the Norfolk countryside.

#### **Group information**

Our dedicated Groups Greeter will meet you on the day and introduce you to our wonderful railway as well as being on hand to answer any questions you may have. Your group will have reserved coaches and once on the train they can simply sit back, relax and enjoy the nine mile nostalgic journey by steam through Norfolk countryside.