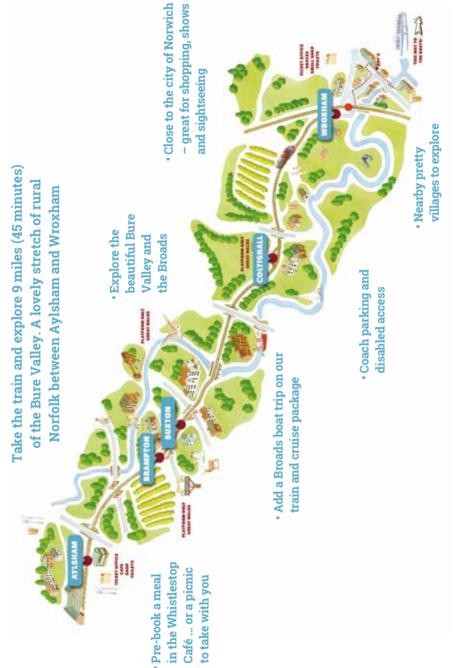

We're not just about trains. We are also on the doorstep of the Norfolk Broads and are close to lots of pretty Norfolk villages, historic houses and gardens. We're within a coals throw of Norwich City, with excellent shopping and fabulous restaurants, theatres and culture.

#### **Daily between April and October**

This wonderful experience combines a nostalgic steam hauled train trip through the picturesque Norfolk countryside together with a boat cruise on the beautiful Norfolk Broads.

Start from our Aylsham Station and when you arrive into Wroxham your coach will be waiting for you. A 15-minute drive on your coach will take you to Horning where the boat will be waiting. Bring along binoculars to take in the fantastic views.

After your 1½ hour cruise, return to Aylsham by train or give your group time to explore Horning itself or Wroxham with its abundance of eating places, shops and the famous Roys of Wroxham.